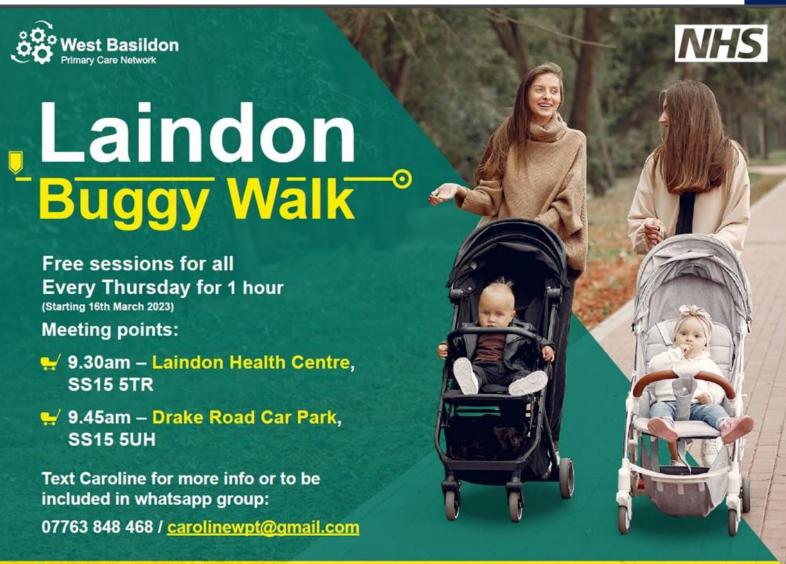

### Laindon Buggy Walks – open to all

https://www.yoga4all.co/yoga4health 10 week FREE yoga programme via referral Suitable for those with with stress mild anxiety or depression.

At risk of Type 2 diabetes or a cardiovascular event or suffering from social isolation.