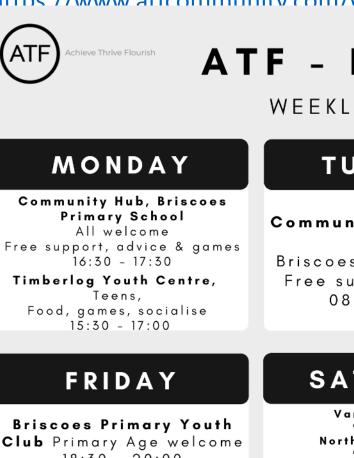

# ATF - BASILDON

WEEKLY SCHEDULE

### TUESDAY

Community Drop in with Kelly Briscoes Primary School Free support & advice

08:30 - 15:00

### SATURDAY

#### WEDNESDAY

Briscoes Primary, Community Session, all welcome 17:00 - 18:00 Vange Community Centre,

community session, all welcome 17:00 - 19:00