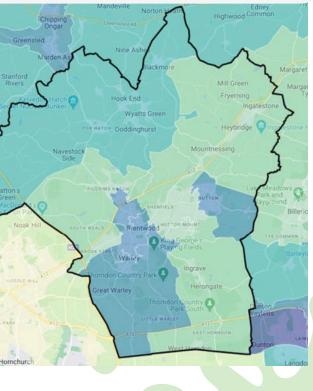

| 'Income-Related' Free School Meal Schools                                      |            |           |       |  |  |  |  |
|--------------------------------------------------------------------------------|------------|-----------|-------|--|--|--|--|
| School                                                                         | FSM Number | FSM + SEN | FSM%  |  |  |  |  |
| Shenfield High School                                                          | 208        | 45        | 13.6% |  |  |  |  |
| St Martin's School                                                             | 181        | 25        | 9.7%  |  |  |  |  |
| Brentwood County High School                                                   | 147        | 30        | 14.3% |  |  |  |  |
| Holly Trees Primary School                                                     | 115        | 24        | 27.6% |  |  |  |  |
| Anglo European School                                                          | 89         | 10        | 6.0%  |  |  |  |  |
| Larchwood Primary School                                                       | 88         | 11        | 20.9% |  |  |  |  |
| Becket Keys Church of England School                                           | 84         | 17        | 8.0%  |  |  |  |  |
| Brentwood Ursuline Convent High School                                         | 84         | 6         | 8.3%  |  |  |  |  |
| Hogarth Primary School                                                         | 72         | 15        | 25.4% |  |  |  |  |
| The Endeavour Co-operative Academy                                             | 64         | 0         | 42.7% |  |  |  |  |
| St Thomas of Canterbury Church of England Primary School,<br>Brentwood         | 52         | 16        | 16.8% |  |  |  |  |
| Warley Primary School                                                          | 49         | 15        | 14.0% |  |  |  |  |
| Kelvedon Hatch Community Primary School                                        | 42         | 6         | 22.1% |  |  |  |  |
| Willowbrook Primary School,Brentwood                                           | 42         | 8         | 19.9% |  |  |  |  |
| Long Ridings Primary School                                                    | 41         | 5         | 10.3% |  |  |  |  |
| Grove House School                                                             | 30         | 0         | 25.4% |  |  |  |  |
| St Helen's Catholic Junior School Academy                                      | 30         | 3         | 8.3%  |  |  |  |  |
| Ingrave Johnstone Church of England (Voluntary Aided) Primary<br>School        | 25         | 4         | 12.0% |  |  |  |  |
| St Helen's Catholic Infant School                                              | 25         | 3         | 10.5% |  |  |  |  |
| Hutton All Saints' Church of England Primary School                            | 23         | 4         | 10.1% |  |  |  |  |
| Doddinghurst Church of England Junior School                                   | 22         | 7         | 10.6% |  |  |  |  |
| Doddinghurst Infant School                                                     | 22         | 2         | 16.5% |  |  |  |  |
| West Horndon Primary School                                                    | 19         | 3         | 10.9% |  |  |  |  |
| Ingatestone and Fryerning Church of England (Voluntary Aided)<br>Junior School | 18         | 3         | 9.4%  |  |  |  |  |
| St Joseph the Worker Catholic Primary School                                   | 18         | 5         | 8.6%  |  |  |  |  |
| Blackmore Primary School                                                       | 17         | 9         | 10.0% |  |  |  |  |
| Bentley St Paul's Church of England Primary School                             | 13         | 3         | 6.3%  |  |  |  |  |
| Mountnessing Church of England Primary School                                  | 13         | 3         | 9.2%  |  |  |  |  |
| Shenfield St Mary's Church of England Primary School                           | 10         | 2         | 2.4%  |  |  |  |  |
| Ingatestone Infant School                                                      | 8          | 0         | 6.0%  |  |  |  |  |
| St Peter's Church of England (Voluntary Aided) Primary School,<br>South Weald  | 7          | 0         | 1.7%  |  |  |  |  |

### 'Income-Related' Free School Meal Schools