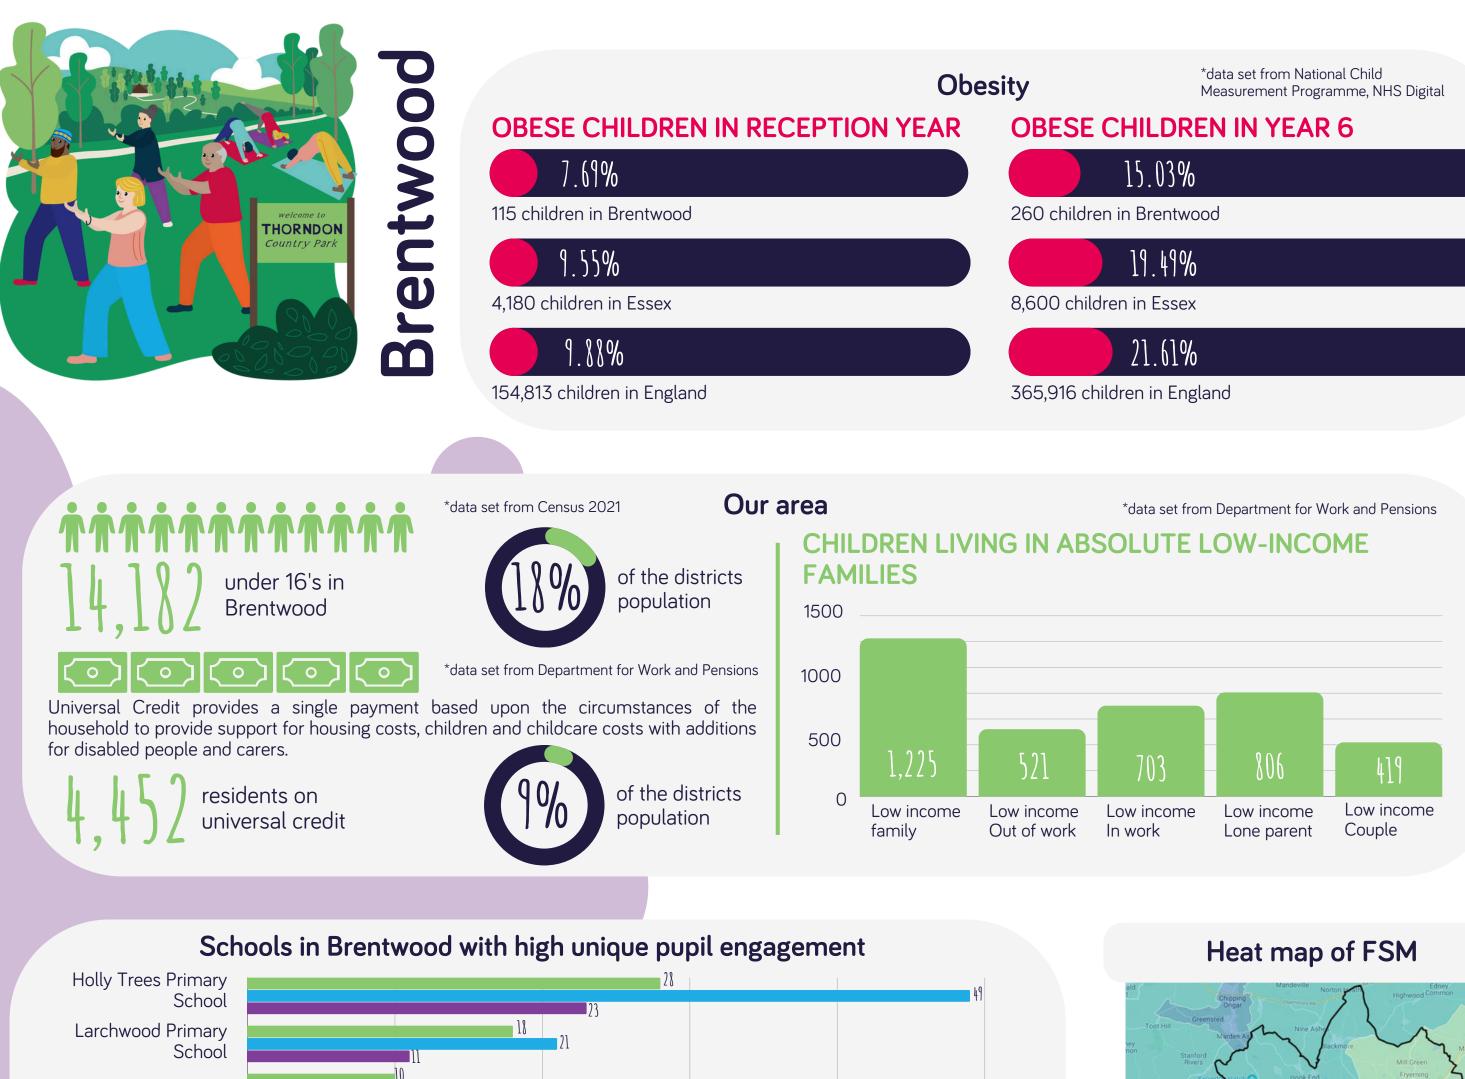

## Unique Pupil Engagement In Schools

| School                                           | Easter Release | Summer Release | Winter Release |
|--------------------------------------------------|----------------|----------------|----------------|
| Becket Keys Church of England School             | #N/A           | #N/A           | #N/A           |
| Brentwood County High School                     | #N/A           | #N/A           | #N/A           |
| Brentwood Ursuline Convent High School           | #N/A           | #N/A           | #N/A           |
| Mountnessing Church of England Primary School    | #N/A           | #N/A           | #N/A           |
| Anglo European School                            | #N/A           | 4              | 2              |
| Ingatestone & Fryerning CofE (VA) Junior School  | #N/A           | 3              | #N/A           |
| St Peter's CofE (VA) Primary School              | #N/A           | 1              | 1              |
| Holly Trees Primary School                       | 28             | 49             | 23             |
| Larchwood Primary School                         | 18             | 21             | 11             |
| Willowbrook Primary School                       | 10             | 15             | 7              |
| Kelvedon Hatch Community Primary School          | 10             | 14             | 4              |
| St Thomas of Canterbury CofE Aided Junior School | 9              | 18             | 6              |
| Bentley St Paul's CofE (VA) Primary School       | 8              | 7              | 6              |
| Hogarth Primary School                           | 7              | 17             | 9              |
| Long Ridings Primary School                      | 7              | 9              | #N/A           |
| Warley Primary School                            | 6              | 11             | 6              |
| Shenfield High School                            | 5              | 4              | 2              |
| Ingrave Johnstone CofE (VA) Primary School       | 4              | 11             | 7              |
| St Helen's Catholic Junior School                | 4              | 10             | 6              |
| The Endeavour Co-operative Academy               | 4              | 6              | 4              |
| St Martin's School Brentwood                     | 4              | 3              | 1              |
| St Helen's Catholic Infant School                | 3              | 9              | 4              |
| St Joseph the Worker Catholic Primary School     | 3              | 5              | 3              |
| Doddinghurst CofE (VC) Junior School             | 3              | 4              | 1              |
| West Horndon Primary School                      | 3              | 4              | 1              |
| Ingatestone Infant School                        | 3              | 3              | 2              |
| Doddinghurst Infant School                       | 2              | 4              | #N/A           |
| Shenfield St. Mary's CofE Primary School         | 2              | 4              | #N/A           |
| Grove House School                               | 2              | 3              | 3              |
| Blackmore Primary School                         | 2              | 2              | 3              |
| Hutton All Saints' CofE Primary School           | 1              | 7              | 7              |
|                                                  |                |                |                |