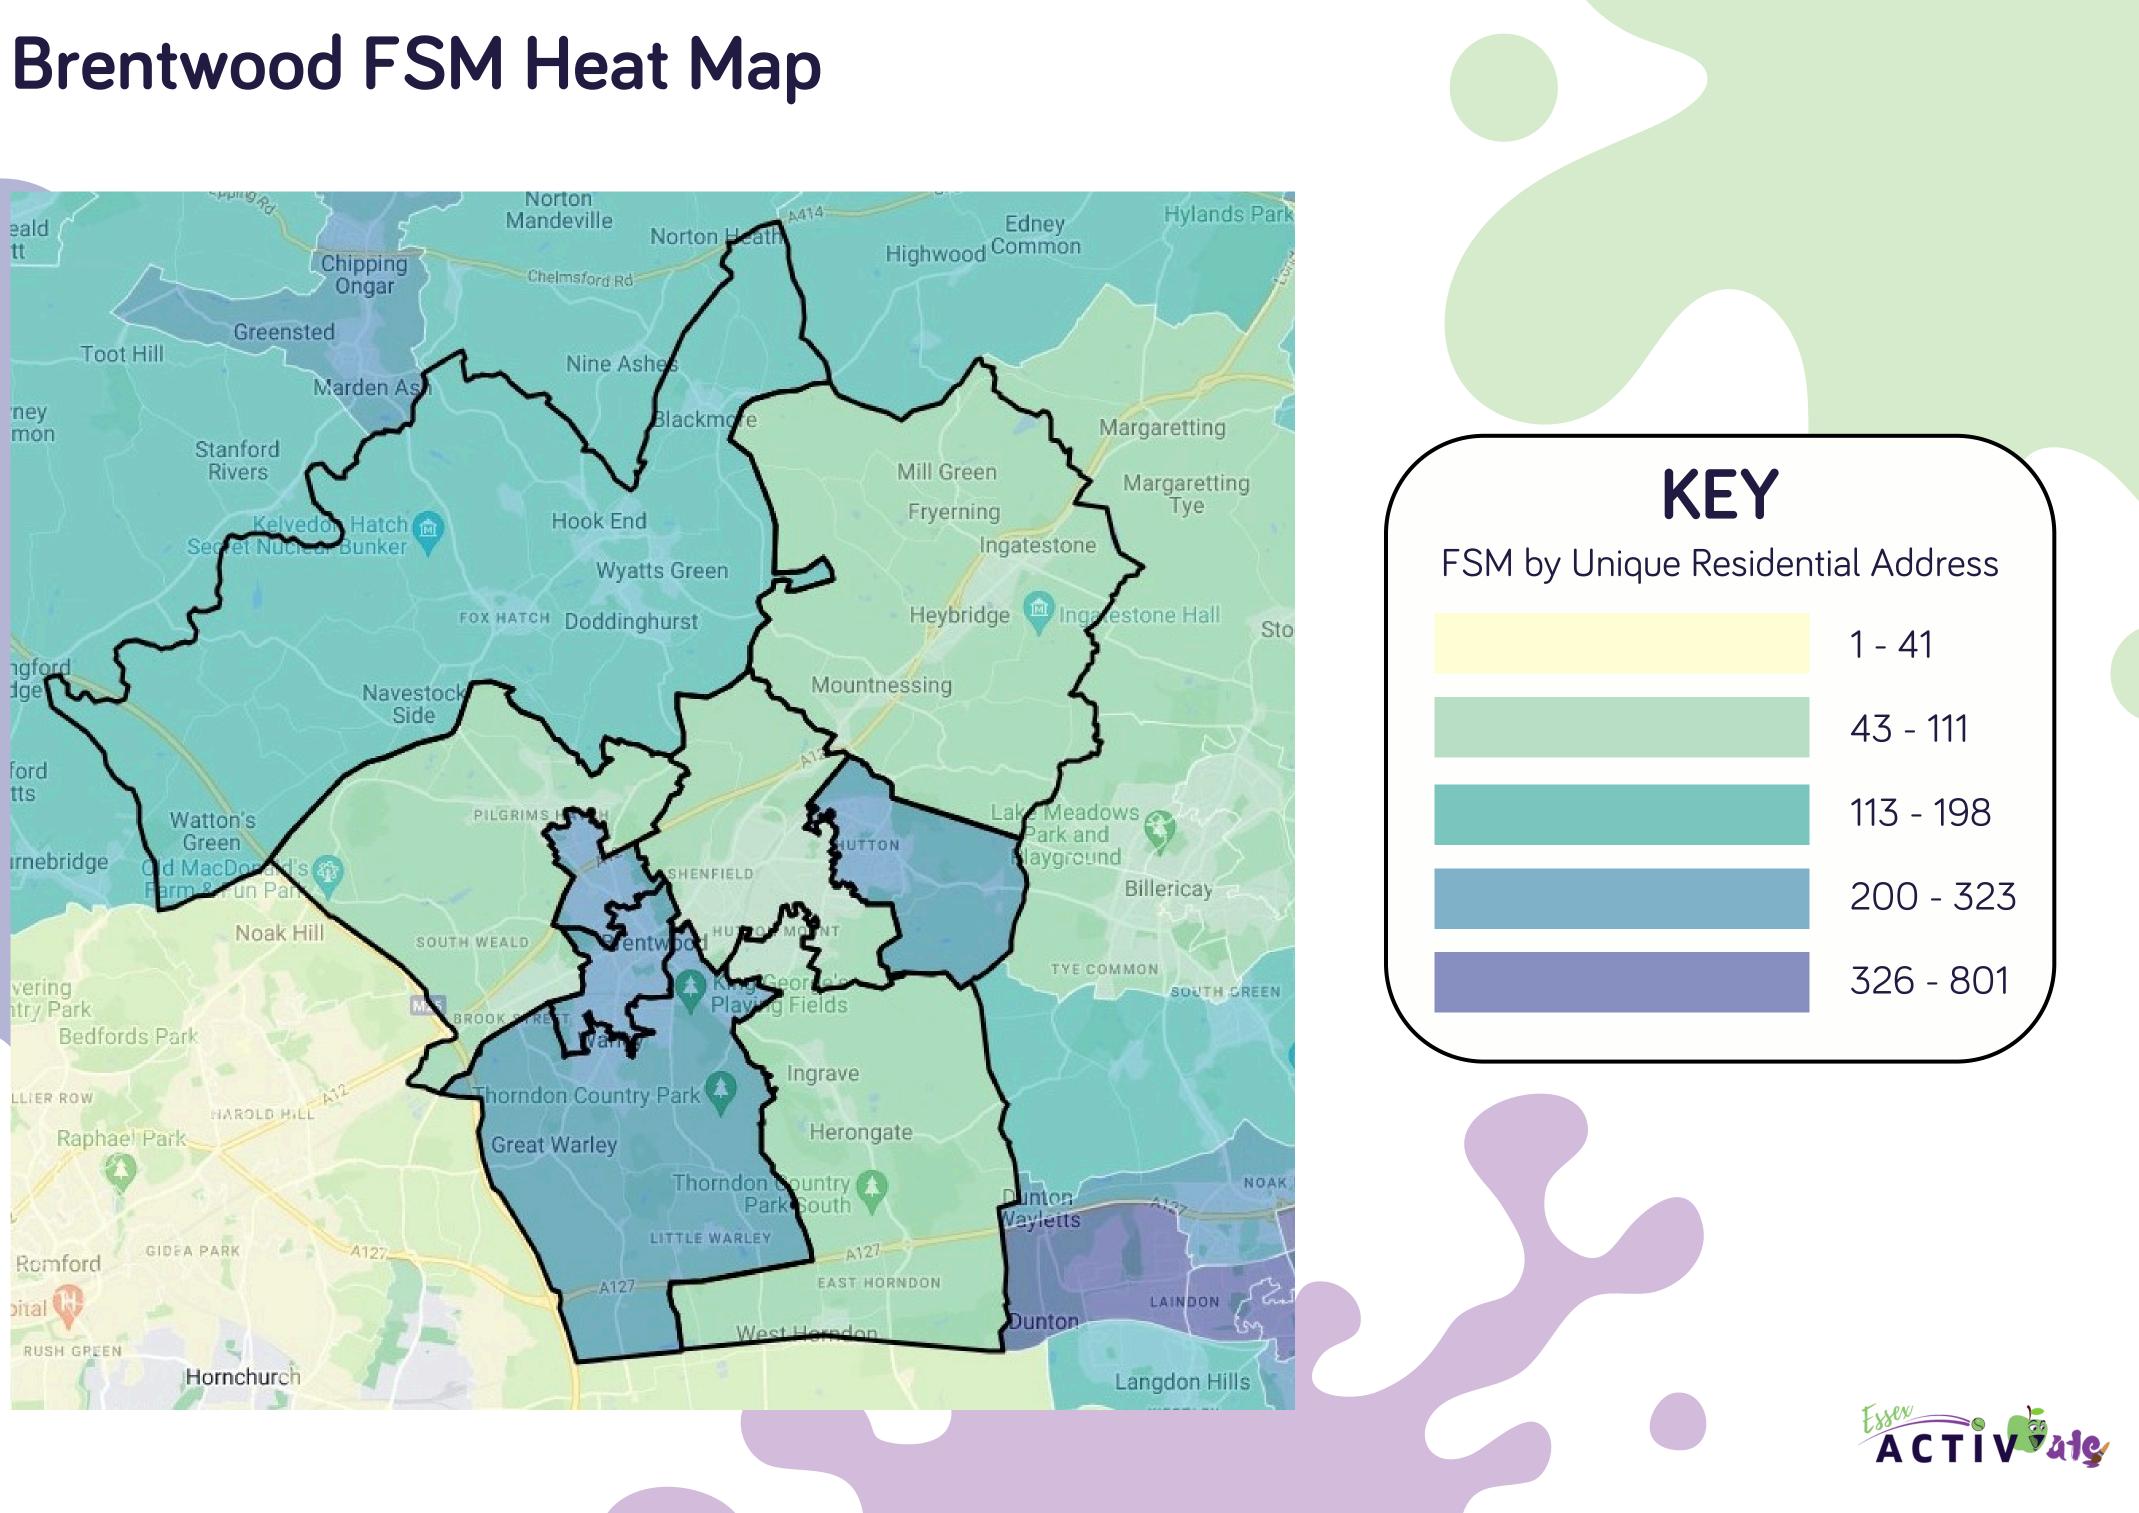

# **Brentwood School and FSM Stats**

### 'Income-Related' Free School Meal Schools