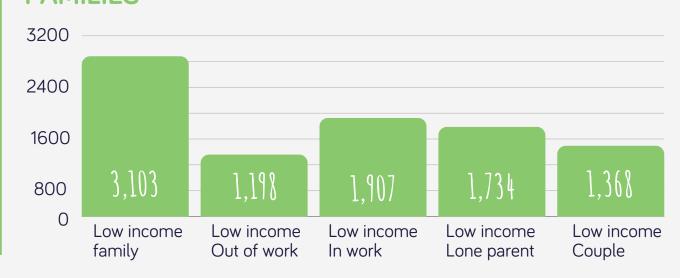

HS Digital

#### **OBESE CHILDREN IN RECEPTION YEAR**

8.75%

465 children in Chelmsford

9.55%

4,180 children in Essex

9.88%

154,813 children in England

#### **OBESE CHILDREN IN YEAR 6**



1,025 children in Chelmsford



8,600 children in Essex



365,916 children in England

under 16's in











Universal Credit provides a single payment based upon the circumstances of the household to provide support for housing costs, children and childcare costs with additions for disabled people and carers.

**Active Essex** 

residents on universal credit

#### \*data set from Census 2021



\*data set from Department for Work and Pensions

of the districts population

#### Our area

\*data set from Department for Work and Pensions

#### CHILDREN LIVING IN ABSOLUTE LOW-INCOME **FAMILIES**



### Schools in Chelmsford with high unique pupil engagement



\*selected sample schools

### Heat map of FSM





#### Chelmsford schools with highest % of 'income-related' free school meal pupils

'income-related' free school meal pupils in



#### Hylands School

**12** free school

FSM and



of the school on Free School Meals

#### **Great Baddow High School**

free school

SEN pupils



of the school on Free School Meals

#### The Boswells School

**1** free school

FSM and SEN pupils



of the school on Free School Meals

#### Lawford Mead Primary & Nursery

FSM and SEN pupils



of the school on Free School Meals

#### Moulsham High School

FSM and SEN pupils



of the school on Free School Meals

#### Chelmer Valley High School

free school





#### St John Payne Catholic Schoo