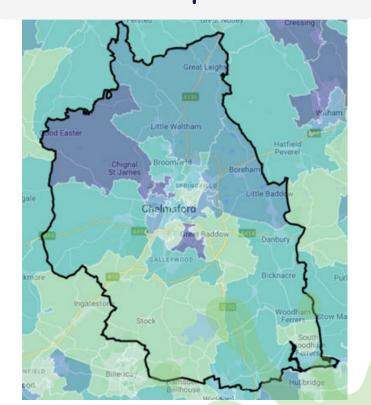

n Essex

9.88%

154,813 children in England

#### **OBESE CHILDREN IN YEAR 6**



1,025 children in Chelmsford



8,600 children in Essex



365,916 children in England

under 16's in











Universal Credit provides a single payment based upon the circumstances of the household to provide support for housing costs, children and childcare costs with additions for disabled people and carers.

**Active Essex** 

residents on universal credit

#### \*data set from Census 2021



\*data set from Department for Work and Pensions

of the districts population

#### Our area

\*data set from Department for Work and Pensions

#### CHILDREN LIVING IN ABSOLUTE LOW-INCOME **FAMILIES**



### Schools in Chelmsford with high unique pupil engagement



\*selected sample schools

### Heat map of FSM





#### Chelmsford schools with highest % of 'income-related' free school meal pupils

'income-related' free school meal pupils in



#### Hylands School

**12** free school

FSM and



of the school on Free School Meals

#### **Great Baddow High School**

free school

SEN pupils



of the school on Free School Meals

#### The Boswells School

**1** free school

FSM and SEN pupils



of the school on Free School Meals

#### Lawford Mead Primary & Nursery

FSM and SEN pupils



of the school on Free School Meals

#### Moulsham High School

FSM and SEN pupils



of the school on Free School Meals

#### Chelmer Valley High School

free school





#### St John Payne Catholic School

free school

**?** FSM and SEN pupils



of the school on Free School Meals

#### William De Ferrers School, S