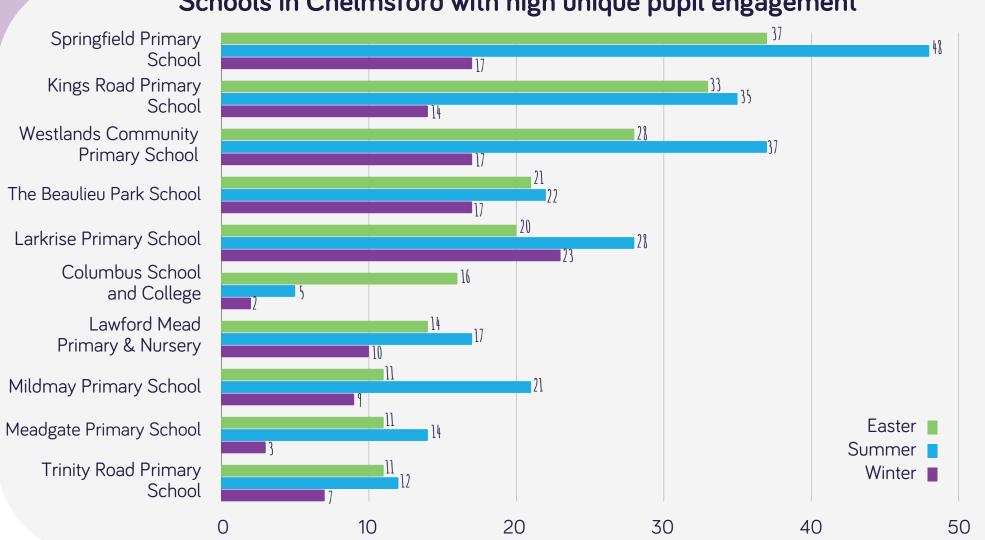

### Schools in Chelmsford with high unique pupil engagement

\*selected sample schools

## Unique Pupil Engagement In Schools

| School                                     | Easter Release | Summer Release | Winter Release |
|--------------------------------------------|----------------|----------------|----------------|
| Chelmer Valley High School                 | #N/A           | #N/A           | #N/A           |
| Chelmsford County High School for Girls    | #N/A           | #N/A           | #N/A           |
| Hylands School                             | #N/A           | #N/A           | #N/A           |
| King Edward VI Grammar School, Chelmsford  | #N/A           | #N/A           | #N/A           |
| St John Payne Catholic School              | #N/A           | #N/A           | #N/A           |
| St Peter's CofE (VA) Primary School        | #N/A           | #N/A           | #N/A           |
| Tanglewood Nursery School                  | #N/A           | #N/A           | #N/A           |
| Woodcroft Nursery School                   | #N/A           | #N/A           | #N/A           |
| St Mary's Church of England Primary School | #N/A           | 3              | 4              |
| The Boswells School                        | #N/A           | 1              | #N/A           |
| Springfield Primary School                 | 37             | 48             | 17             |
| Kings Road Primary School                  | 33             | 35             | 14             |
| Westlands Community Primary School         | 28             | 37             | 17             |
| The Beaulieu Park School                   | 21             | 22             | 17             |
| Larkrise Primary School                    | 20             | 28             | 23             |
| Columbus School and College                | 16             | 5              | 2              |
| Lawford Mead Primary & Nursery             | 14             | 17             | 10             |
| Mildmay Primary School                     | 11             | 21             | 9              |
| Meadgate Primary School                    | 11             | 14             | 3              |
| Trinity Road Primary School                | 11             | 12             | 7              |
| Broomfield Primary School                  | 11             | 9              | 2              |
| Thriftwood School                          | 10             | 17             | 1              |
| Parkwood Academy                           | 10             | 16             | 6              |
| Runwell Community Primary School           | 10             | 16             | 2              |
| Highwood Primary School                    | 10             | 3              | 1              |
| Galleywood Infant School                   | 9              | 13             | 7              |
| The Cathedral CofE (VA) Primary School     | 9              | 10             | 7              |